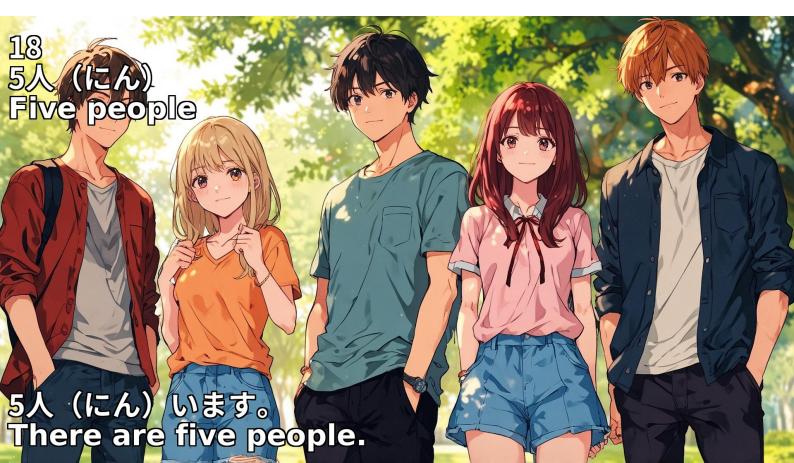

## #111 Learn Japanese Question Words and Answer Examples

## For English Speakers











































|                   | •                | D                                            |                                 |                                                             |
|-------------------|------------------|----------------------------------------------|---------------------------------|-------------------------------------------------------------|
| 2                 | 号 L O            |                                              |                                 | (FO) 75-75-75-75-75-75-75-75-75-75-75-75-75-7               |
| ) (M) (G)         |                  | Du Se                                        | TEIL                            | FREUNE                                                      |
| 54                | 117              | 125