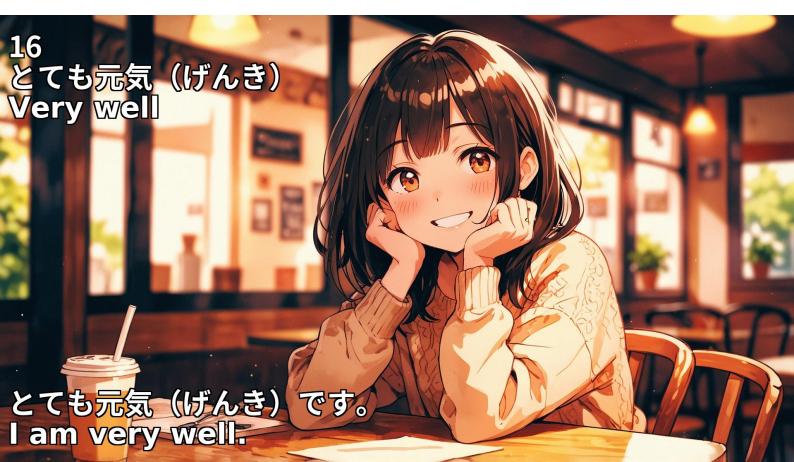

## #111 Learn Japanese Question Words and Answer Examples

## For English Speakers











































|                   | •                | D                                            |                                 |                                                             |
|-------------------|------------------|----------------------------------------------|---------------------------------|-------------------------------------------------------------|
| 2                 | 号 L O            |                                              |                                 | (FO) 75-75-75-75-75-75-75-75-75-75-75-75-75-7               |
| ) (M) (G)         |                  | Du Se                                        | TEIL                            | FREUNE                                                      |
| 54                | 117              | 125